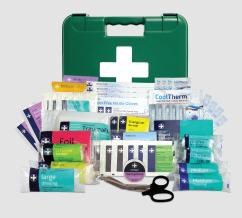

The quantities and sizes of first aid kits to be used in a workplace environment should be determined by the number of people on site and the category of hazard they are exposed to.

\* Excludes product and packaging.