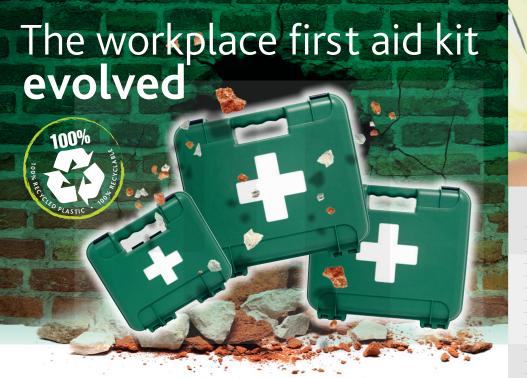

## The latest evolution of our Essentials range.

The rugged new Titan box is designed to be tough enough for the most demanding work environments. Features include a screen-printed lid and laser etched base removing the need for labels. The integral bracket allows easy placement and fixing and is compatible with the Aurapoint bracket.

#### Compatible with AuraPoint brackets

Better for the workplace, better for the planet.