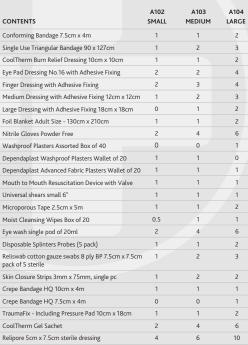

The quantities and sizes of first aid kits to be used in a workplace environment should be determined by the number of people on site and the category of hazard they are exposed to.

\* Excludes product and packaging.