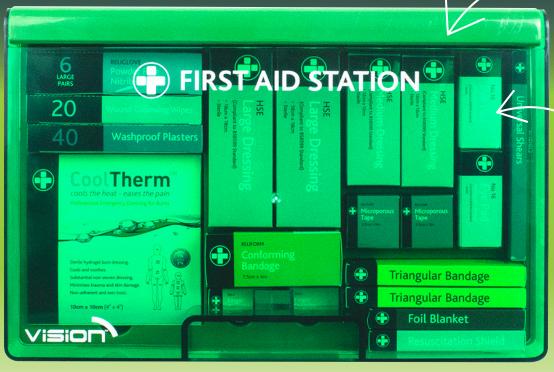

## First Aid Wall Station

Fluorescent white lettering for easy location in dim light.

Critical items are identified immediately through the clear protective cover, making it much easier to administer first aid and keep check on allimportant stock levels.

The deluxe wall station is manufactured from high quality, wipe clean ABS plastic, with a dustproof lid to keep contents clean. Each wall panel displays contents in a way that ensures effortless selection of specific components and enables effective treatment.

## **CONTENTS**

- Bandage, Conforming
   Bandages, Triangular
- 2 bandages, man
- Dressing, Burn
   Dressings, Eye Pad
- 2 Dressings, Finger
- 2 Dressings, HSE Medium
- 2 Dressings, HSE Large
- 1 Foil Blanket, Adult

CONTENTS: Workplace Small

- 6 Gloves, Pairs
- 1 Guidance Leaflet
- 40 Plasters, Washproof Asst.1 Resuscitation Device
- 1 Shears
- 2 Tape, Microporous
- 20 Wipes, Cleansing

3410 VISION WORKPLACE FIRST AID STATION

SIZE: 35.8cmH x 51.3cmW x 11.8cmD